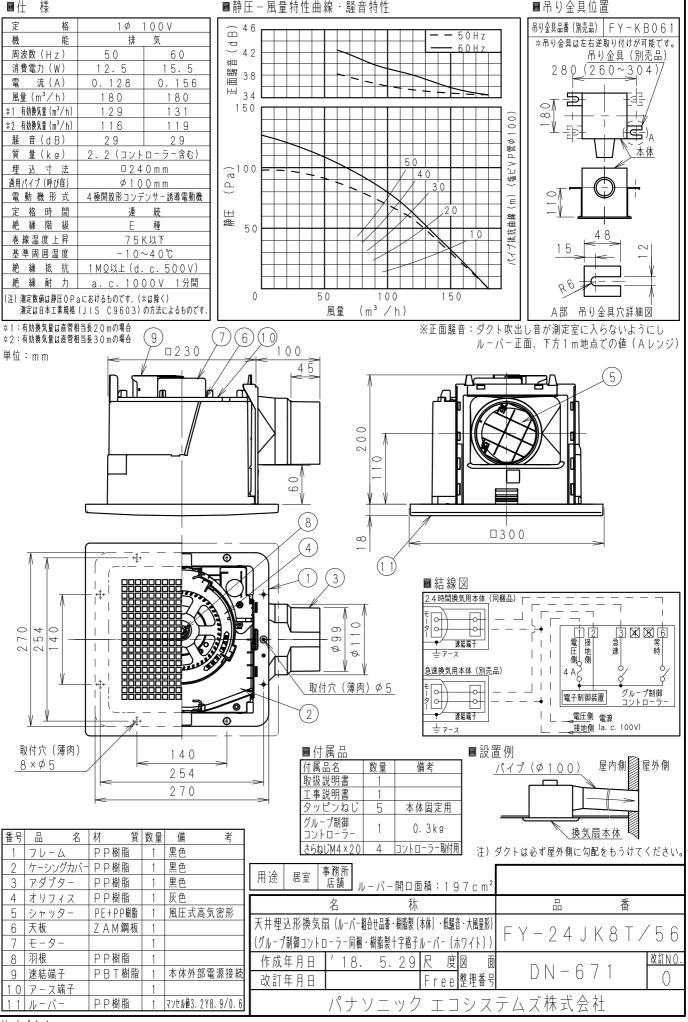

## ■仕様

| [定 格 電 圧] a. c. 100V (50/60Hz)    |         |
|-----------------------------------|---------|
| 制 御 容 量 定格電流 2 A (出力端子合計)         |         |
| 適 用 電 線 単 線 : Φ1.6~Φ2.0           |         |
| 許容周囲温度 使用時 : -10~40℃              |         |
| 計 台 同 岡 篇 埕   保存時 : -10~60℃       |         |
| 2 4 時間換気/急速換気 切替 : 1 動作/日         |         |
| タ イ マ - 仕 様   タイマー時刻設定 : 30分単位    |         |
| 現在時刻設定 : 1分単位                     |         |
| 適用 24時間換気用 : 天井埋込形換気扇(同梱品)        |         |
| 接続機種  急速換気用: 天井埋込形換気扇(1速タイプ)(別売品) |         |
| XDCモーター搭載機種、センサー搭載機種、速調機能搭載機      | き種は接続不可 |
| 接続可能台数 2 4 時間換気用 : 1台(同梱品)        |         |
|                                   |         |
| 適 用 2個用スイッチボックス                   | _       |
| 【スイッチポックス】 例 : パナソニック製 DS4912     |         |

※時計の精度は約±30秒/月(室温約20℃にて)ですが温度条件によって時計の誤差は大きくなります。

※換気扇の運転を停止させた状態でも、電力を約1W消費します。

※本コントローラーは、上記適用機種専用ですので他の負荷を接続するのは保証の対象外になりますので おやめください。

| 名                                      | - 番                   |
|----------------------------------------|-----------------------|
| 天井埋込形換気扇 (ルーバー組合せ品番・樹脂製 [本体]・低騒音・大風量形) | FY-24JK8T/56          |
| (クループ制御コントローラー同梱・樹脂製十字格子ルーバー〔ホワイト〕)    | 1 1 2 4 3 1 0 1 / 3 0 |
| 作成年月日   ′ 18.   5.29   尺   度   図   面   | DN-672   改訂NO.        |
| 改訂年月日 Free 整理番号                        | DN-072 0              |
| パナソニック エコシステ                           | ムズ株式会社                |