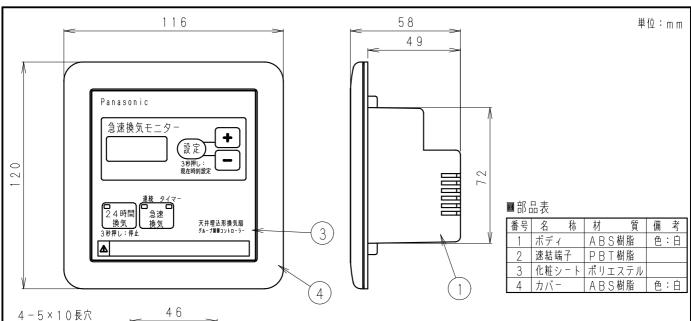

## ■仕様

| [定 格 電 圧] a. c. 100V (50/60Hz)    |         |
|-----------------------------------|---------|
| 制 御 容 量 定格電流 2 A (出力端子合計)         |         |
| 適 用 電 線 単 線 : Φ1.6~Φ2.0           |         |
| 許容周囲温度 使用時 : -10~40℃              |         |
| 計 台 同 岡 篇 埕   保存時 : -10~60℃       |         |
| 2 4 時間換気/急速換気 切替 : 1 動作/日         |         |
| タ イ マ - 仕 様   タイマー時刻設定 : 30分単位    |         |
| 現在時刻設定 : 1分単位                     |         |
| 適用 24時間換気用 : 天井埋込形換気扇(同梱品)        |         |
| 接続機種  急速換気用: 天井埋込形換気扇(1速タイプ)(別売品) |         |
| XDCモーター搭載機種、センサー搭載機種、速調機能搭載機      | き種は接続不可 |
| 接続可能台数 2 4 時間換気用 : 1台(同梱品)        |         |
|                                   |         |
| 適 用 2個用スイッチボックス                   | _       |
| 【スイッチポックス】 例 : パナソニック製 DS4912     |         |

※時計の精度は約±30秒/月(室温約20℃にて)ですが温度条件によって時計の誤差は大きくなります。

※換気扇の運転を停止させた状態でも、電力を約1W消費します。

※本コントローラーは、上記適用機種専用ですので他の負荷を接続するのは保証の対象外になりますので おやめください。

| 名                                      | - 番                   |
|----------------------------------------|-----------------------|
| 天井埋込形換気扇 (ルーバー組合せ品番・樹脂製 [本体]・低騒音・大風量形) | FY-24JK8T/56          |
| (クループ制御コントローラー同梱・樹脂製十字格子ルーバー〔ホワイト〕)    | 1 1 2 4 3 1 0 1 / 3 0 |
| 作成年月日   ′ 18.   5.29   尺   度   図   面   | DN-672   改訂NO.        |
| 改訂年月日 Free 整理番号                        | DN-072 0              |
| パナソニック エコシステ                           | ムズ株式会社                |