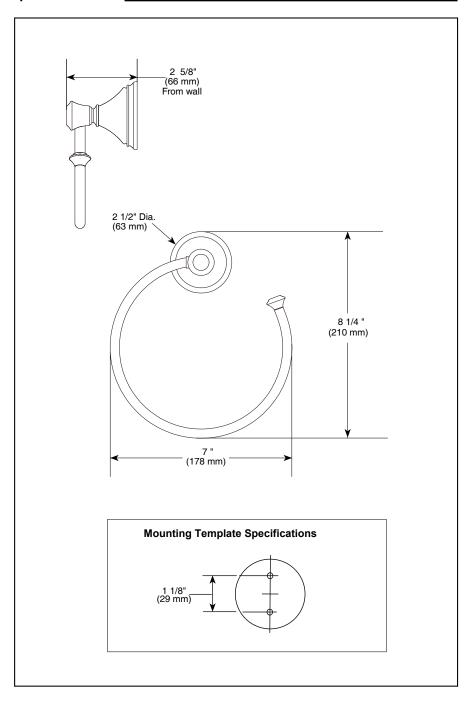

## STANDARD SPECIFICATIONS:

- Wood blocking is preferable behind all wall surfaces. If wood blocking is not available, the following fasteners are suggested: Tile/Masonry-Plastic Anchors, Plaster/Drywall-Toggle bolts.
- Mounting hardware and mounting template included with product.