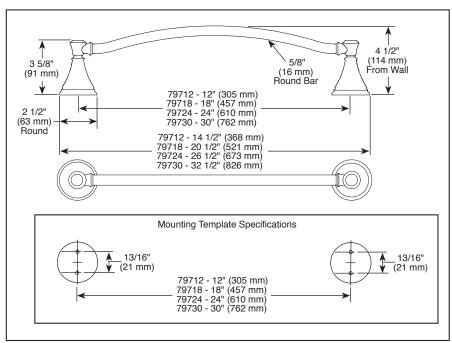

# **ACCESSORIES**

- Cassidy<sup>™</sup> Bath Collection
- 12" Towel Bar
- 18" Towel Bar
- 24" Towel Bar
- 30" Towel Bar

#### STANDARD SPECIFICATIONS:

- Wood blocking is preferable behind all wall surfaces. If wood blocking is not available, the following fasteners are suggested: Tile/Masonry-Plastic or lead Anchors Plaster/drywall-Toggle bolts.
- Mounting hardware and mounting template included with product.