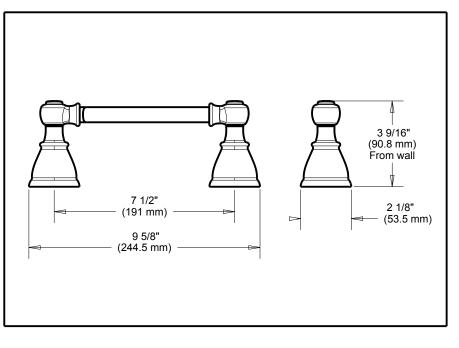

## Specific Features: \_

- Windemere<sup>™</sup> Bath Collection
- Tissue Paper Holder

## STANDARD SPECIFICATIONS:

 Wood blocking is preferable behind all wall surfaces. If wood blocking is not available, the following fasteners are suggested: Tile/Masonry-Plastic or lead Anchors Plaster/drywall-Toggle bolts.
Mounting hardware and mounting template included with product.