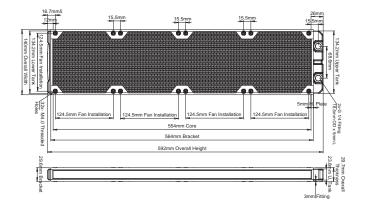

FANS: 3x140mm

H: 452mm

W: 140mm

L: 29.7mm

The Black Ice® Nemesis® LS420 is a light weight triple 140mm fan high performance stealth profile radiator. Integrated Supercruise™ Optimizations provide scalable performance in a wide range of fan speed conditions.

## **FEATURES**

- •140 mm x 3 fan slim form factor two-pass radiator

- \*452mm x 140mm x 29.6mm (L x W x H)

  •16 FPI 25 Micron Copper Fins

  •Optimized for sub-800 rpm ultra-stealth fans
- \*Supercruise™ optimizations for scalable performance with higher speed fans •Integrated screw shields for core puncture protection •Standard G 1/4" inlet/outlet fittings

- -Standard M4 mounting threads
  -Compatible with Black Ice® GTS®420 and Black Ice® GTSL420 radiators
  -Custom Black Carbon ™ high quality matte finish
  -Fully ROHS Compliant

- \*ruly ROHS Complaint
  \*100% Made from conflict-free materials
  \*Industry standard Black Ice® quality
  \*2-year warranty against manufacturing defects\*