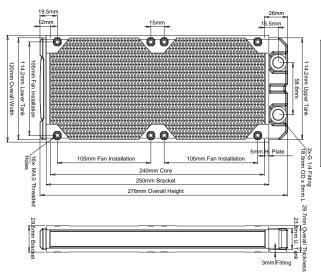

FANS: 2x120mm

H: 278mm

W: 120mm

L: 29.7mm

The Black Ice® Nemesis® LS240 is a light weight dual 120mm fan high performance stealth profile radiator. Integrated Supercruise™ Optimizations provide scalable performance in a wide range of fan speed conditions.

# **FEATURES**

- •120 mm x 2 fan slim form factor two-pass radiator •278mm x 120mm x 29.6mm (L x W x H)

- \*278mm x 120mm x 29.6mm (L x W x H)
  \*16 FPI 25 Micron Copper Fins
  \*Optimized for sub-800 rpm ultra-stealth fans
  \*Supercruise™ optimizations for scalable performance with higher speed fans
  \*Integrated screw shields for core puncture protection
  \*Standard G 1/4" inlet/outlef fittings
  \*Standard M4 mounting threads
  \*Compatible with Black Ice® Pro 2, Black Ice® GTS® 240 and Black Ice® GTSL240 radiators
  \*Custom Black Carbon™ high quality matte finish
  \*Fully ROHS Compliant!