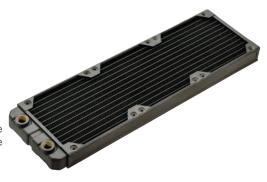

FANS: 3x120mm

H: 398mm

W: 120mm

L: 29.7mm

The Black Ice® Nemesis® LS360 is a light weight triple 120mm fan high performance stealth profile radiator. Integrated Supercruise<sup>TM</sup> Optimizations provide scalable performance in a wide range of fan speed conditions.

# **FEATURES**

- •120mm x 2 fan slim form factor two-pass radiator

- \*120mm x 2 ran sim form factor two-pass radiator
  \*398mm x 120mm x 29.6mm (L x W x H)
  \*16 FPI 25 Micron Copper Fins
  \*Optimized for sub-800 rpm ultra-stealth fans
  \*Supercruise\* moptimizations for scalable performance with higher speed fans
  \*Integrated screw shields for core puncture protection
  \*Standard G 1/4" inlet/outlet fittings
  \*Standard M mountified throads