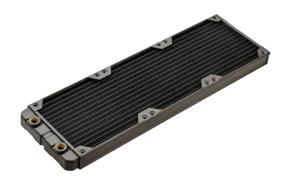

FANS: 4x140mm

H: 312mm

W: 140mm

L: 29.7mm

The Black Ice® Nemesis® LS280 is a light weight dual 140mm fan high performance stealth profile radiator. Integrated Supercruise™ Optimizations provide scalable performance in a wide range of fan speed conditions.