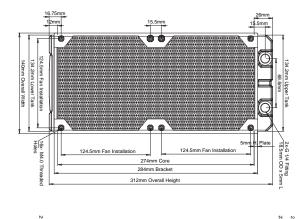

FANS: 4x140mm

H: 312mm

W: 140mm

L: 29.7mm

The Black Ice® Nemesis® LS280 is a light weight dual 140mm fan high performance stealth profile radiator. Integrated Supercruise™ Optimizations provide scalable performance in a wide range of fan speed conditions.

# **FEATURES** \*140 mm x 2 fan slim form factor two-pass radiator \*312mm x 140mm x 29.6mm (L x W x H) \*16 FPI 25 Micron Copper Fins • Optimized for sub-800 rpm ultra-stealth fans •Supercruise™ optimizations for scalable performance with higher speed fans •Integrated screw shields for core puncture protection •Standard G 1/4\* inlet/outlet fittings \*Standard 61/# inlevoluter fittings \*Standard M4 mounting threads \*Compatible with Black Ice® GTS®280, Black Ice® GTSL280 radiators \*Custom Black Carbon™ high quality matte finish •Fully ROHS Compliant •100% Made from conflict-free materials •Industry standard Black Ice® quality •2-year warranty against manufacturing defects\*