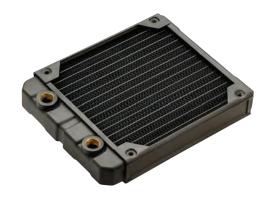

FANS: 1x120mm

H: 158mm

W: 120mm

L: 29.7mm

The Black Ice® Nemesis® LS120 is a light weight single 120mm fan high performance stealth profile radiator. Integrated Supercruise™ Optimizations provide scalable performance in a wide range of fan speed conditions.

# **FEATURES**

- •120 mm x 1 fan slim form factor two-pass radiator •158mm x 120mm x 29.6mm (L x W x H) •16 FPI 25 Micron Copper Fins

- \*Optimized for sub-800 rpm ultra-stealth fans
  \*Supercruise™ optimizations for scalable performance with higher speed fans
  \*Integrated screw shields for core puncture protection
  \*Standard G 1/4\* inlet/outlet fittings