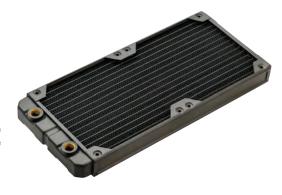

FANS: 2x120mm

H: 278mm

W: 120mm

L: 29.7mm

The Black Ice® Nemesis® LS240 is a light weight dual 120mm fan high performance stealth profile radiator. Integrated Supercruise™ Optimizations provide scalable performance in a wide range of fan speed conditions.