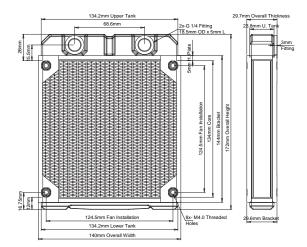

FANS: 2x120mm

H: 278mm

W: 120mm

L: 29.7mm

The Black Ice® Nemesis® LS240 is a light weight dual 120mm fan high performance stealth profile radiator. Integrated Supercruise™ Optimizations provide scalable performance in a wide range of fan speed conditions.

# **FEATURES**

- •120 mm x 2 fan slim form factor two-pass radiator •278mm x 120mm x 29.6mm (L x W x H)

- \*278mm x 120mm x 29.6mm (L x W x H)
  \*16 FPI 25 Micron Copper Fins
  \*Optimized for sub-800 rpm ultra-stealth fans
  \*Supercruise™ optimizations for scalable performance with higher speed fans
  \*Integrated screw shields for core puncture protection
  \*Standard G 1/4" inlet/outlef fittings
  \*Standard M4 mounting threads
  \*Compatible with Black Ice® Pro 2, Black Ice® GTS® 240 and Black Ice® GTSL240 radiators
  \*Custom Black Carbon™ high quality matte finish
  \*Fully ROHS Compliant!