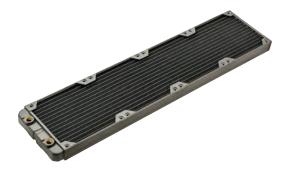

FANS: 3x120mm

H: 398mm

W: 120mm

L: 29.7mm

The Black Ice® Nemesis® LS360 is a light weight triple 120mm fan high performance stealth profile radiator. Integrated Supercruise<sup>TM</sup> Optimizations provide scalable performance in a wide range of fan speed conditions.