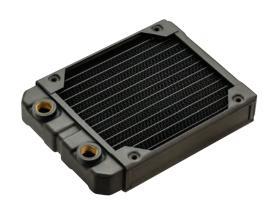

FANS: 1x120mm

H: 158mm

W: 120mm

L: 29.7mm

The Black Ice® Nemesis® LS120 is a light weight single 120mm fan high performance stealth profile radiator. Integrated Supercruise™ Optimizations provide scalable performance in a wide range of fan speed conditions.

# **FEATURES**

- •120 mm x 1 fan slim form factor two-pass radiator •158mm x 120mm x 29.6mm (L x W x H) •16 FPI 25 Micron Copper Fins

- \*Optimized for sub-800 rpm ultra-stealth fans
  \*Supercruise™ optimizations for scalable performance with higher speed fans
  \*Integrated screw shields for core puncture protection
  \*Standard G 1/4\* inlet/outlet fittings