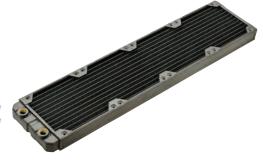

FANS: 3x120mm

H: 398mm

W: 120mm

L: 29.7mm

The Black Ice® Nemesis® LS360 is a light weight triple 120mm fan high performance stealth profile radiator. Integrated Supercruise<sup>TM</sup> Optimizations provide scalable performance in a wide range of fan speed conditions.

# **FEATURES**

- •120mm x 2 fan slim form factor two-pass radiator

- \*120mm x 2 ran sim form factor two-pass radiator
  \*398mm x 120mm x 29.6mm (L x W x H)
  \*16 FPI 25 Micron Copper Fins
  \*Optimized for sub-800 rpm ultra-stealth fans
  \*Supercruise\* moptimizations for scalable performance with higher speed fans
  \*Integrated screw shields for core puncture protection
  \*Standard G 1/4" inlet/outlet fittings
  \*Standard M mountified throads