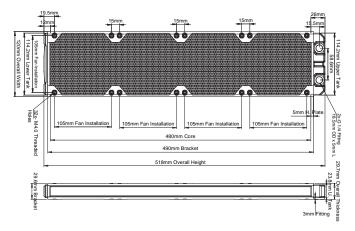

FANS: 4x140mm

H: 592mm

W: 140mm

L: 29.7mm

The Black Ice $^{\circ}$  Nemesis $^{\circ}$  LS560 is a light weight quad-140mm fan high performance stealth profile radiator. Integrated Supercruise™ Optimizations provide scalable performance in a wide range of fan speed conditions.

# **FEATURES**

- •140 mm x 4 fan slim form factor two-pass radiator
- •592 mm x 140mm x 29.6mm (L x W x H)
- 16 FPI 25 Micron Copper Fins
   Optimized for sub-800 rpm ultra-stealth fans
   Supercruise™ optimizations for scalable performance with higher speed fans
- •Integrated screw shields for core puncture protection

- \*Integrated screen sineus on our puricture protection

  \*Standard G 1/4" inlet/outlet fittings

  \*Standard M4 mounting threads

  \*Compatible with Black Lee® GTS®560 and Black Ice® GTSL560 radiators

  \*Custom Black Carbon™ high quality matte finish

- •Fully ROHS Compliant
  •100% Made from conflict-free materials
- •Industry standard Black Ice® quality
  •2-year warranty against manufacturing defects\*