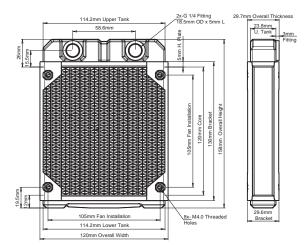

FANS: 1x120mm

H: 158mm

W: 120mm

L: 29.7mm

The Black Ice® Nemesis® LS120 is a light weight single 120mm fan high performance stealth profile radiator. Integrated Supercruise™ Optimizations provide scalable performance in a wide range of fan speed conditions.

# **FEATURES**

- •120 mm x 1 fan slim form factor two-pass radiator •158mm x 120mm x 29.6mm (L x W x H) •16 FPI 25 Micron Copper Fins

- \*Optimized for sub-800 rpm ultra-stealth fans
  \*Supercruise™ optimizations for scalable performance with higher speed fans
  \*Integrated screw shields for core puncture protection
  \*Standard G 1/4\* inlet/outlet fittings