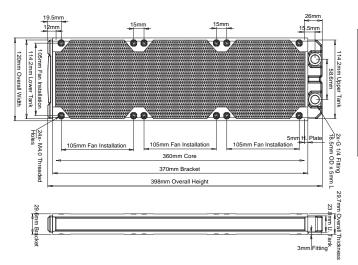

FANS: 3x120mm

H: 398mm

W: 120mm

L: 29.7mm

The Black Ice® Nemesis® LS360 is a light weight triple 120mm fan high performance stealth profile radiator. Integrated Supercruise<sup>TM</sup> Optimizations provide scalable performance in a wide range of fan speed conditions.

# **FEATURES**

- •120mm x 2 fan slim form factor two-pass radiator

- \*120mm x 2 ran sim form factor two-pass radiator
  \*398mm x 120mm x 29.6mm (L x W x H)
  \*16 FPI 25 Micron Copper Fins
  \*Optimized for sub-800 rpm ultra-stealth fans
  \*Supercruise\* moptimizations for scalable performance with higher speed fans
  \*Integrated screw shields for core puncture protection
  \*Standard G 1/4" inlet/outlet fittings
  \*Standard M mountified throads

- •Standard M4 mounting threads
  •Standard M4 mounting threads
  •Compatible with Black Ice® Pro 3, Black Ice® GTS®360 and Black Ice® GTSL360 radiators
  •Custom Black Carbon™ high quality matte finish
  •Fully ROHS Compliant

- \*Tuly ROHS Confipliant
  \*100% Made from conflict-free materials
  \*Industry standard Black Ice® quality
  \*2-year warranty against manufacturing defects\*