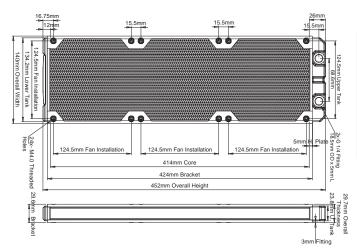

FANS: 3x120mm

H: 398mm

W: 120mm

L: 29.7mm

The Black Ice® Nemesis® LS360 is a light weight triple 120mm fan high performance stealth profile radiator. Integrated Supercruise<sup>TM</sup> Optimizations provide scalable performance in a wide range of fan speed conditions.

# **FEATURES**

- •120mm x 2 fan slim form factor two-pass radiator

- \*120mm x 2 ran sim form factor two-pass radiator
  \*398mm x 120mm x 29.6mm (L x W x H)
  \*16 FPI 25 Micron Copper Fins
  \*Optimized for sub-800 rpm ultra-stealth fans
  \*Supercruise\* moptimizations for scalable performance with higher speed fans
  \*Integrated screw shields for core puncture protection
  \*Standard G 1/4" inlet/outlet fittings
  \*Standard M mountified throads

- •Standard M4 mounting threads
  •Standard M4 mounting threads
  •Compatible with Black Ice® Pro 3, Black Ice® GTS®360 and Black Ice® GTSL360 radiators
  •Custom Black Carbon™ high quality matte finish
  •Fully ROHS Compliant