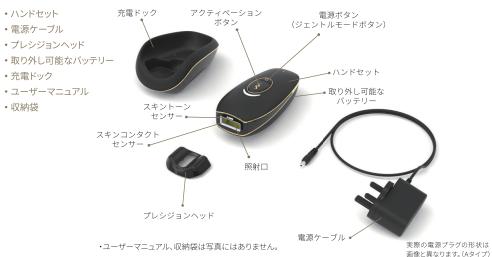

センサー            | 37 |
|----------------------------|----|-----------------------------|----|
| 2. スムーズスキン ピュア アンプラグドについて  | 4  | 11. スムーズスキン ピュア アンプラグドの各モード | 38 |
| 3. 安全上のご注意                 | 6  | 12. プレシジョンヘッド               | 40 |
| 4. ご使用前の注意事項               | 15 | 13. 充電について                  | 42 |
| 5. 安全に関する重要情報              | 16 | 14. バッテリー残量                 | 44 |
| 6. 皮膚トラブルについて              | 25 | 15. クリーニング、メンテナンス、保管        | 46 |
| 7. 適合性                     | 27 | 16. トラブルシューティング             | 48 |
| 8. スムーズスキン ピュア アンプラグドの使用方法 | 29 | 17. 保証とアフターサービス             | 49 |
| 9. スキントーンセンサー              | 35 | 18. 仕様など                    | 50 |
|                            |    |                             |    |

# 1. スムーズスキン ピュア アンプラグド 各部名称

スムーズスキン ピュア アンプラグドには、以下の内容が含まれています



### 2. スムーズスキン ピュア アンプラグドについて

スムーズスキン ピュア アンプラグドは、光エネルギー (IPL)をお肌に照射し、ムダ毛の再生サイクルをケアするように デザインされています。 照射された毛は1~2週間で抜けていきます。※毛の太さや成長状況により抜けるまでの日数が異なります。

体毛の成長は大きく3つの段階に分けられます。光エネルギー脱毛ケアは、体毛が成長期にある時に有効です。成長期にケアできるよう、週に一回の脱毛トリートメントをお薦めします。



イメージ図

### ケアはどのように感じますか?

スムーズスキンケアは、最初は少し違和感を覚えるかもしれません。 ほとんどのユーザーは、 それを痛みを感じない温かい感覚と表現しています。

平均して、1から10のスケール(1は痛みなし-10は非常に痛い)で、ユーザーは最初のスムーズスキンケアをわずか3/10と評価します。 ケアをより快適にしたい場合は、デバイスのジェントルモードを使用してください。

#### 期待される結果

初回の脱毛ケア後、数週間は、まだ成長を続ける体毛も見られます。 これは、脱毛ケアの時に成長期の前だった体毛です。

脱毛ケア後、6~12週間の間に、体毛の成長が抑制されます。 しかし、成長期に脱毛ケアされる 必要のある体毛が、まだ存在しています。 そのため、毎週のケアが必要となります。

12週間の脱毛ケアが終了すると、ケアした部分で体毛の成長が抑えられているはずです。 残っている体毛も、細くて色が薄く目立たなくなっていると思います。 その後は月一回の (あるいは必要に応じての)脱毛ケアで、ムダ毛の成長が抑制された状態を維持できます。

最初の12週間のケアプログラムの後、ムダ毛の減少を維持するために、脱毛ケアを2〜4週間に 1回に減らすことができます。



0 We