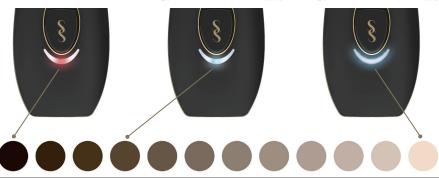

### 肌の色

スムーズスキンピュアアンプラグドは、薄い・中くらい・濃い肌の肌色チャート(5まで)に適しています。 スムーズスキンピュアアンプラグドはスキントーンセンサーを備えており、肌の色が濃すぎる場合は使用できません。

#### SKINTONE

イメージ図

#### パワーバー

肌の色が濃過ぎる

脱毛トリートメント不可能 1個のLEDインジケーターが赤色に点灯 肌の色が濃い

低出力の設定 1個のLEDインジケーターが点灯 肌の色が薄い

高出力の設定

5個のLEDインジケーターが点灯

不適格

適格

点灯するLEDインジケーターの 数が少ない →

肌の色が濃い(低出力の設定)

点灯するLEDインジケーターの 数が多い →

肌の色が薄い(高出力の設定)

イメージ図