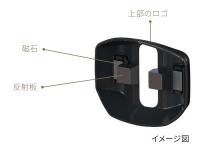

# 12. プレシジョンヘッド

スムーズスキン ピュア アンプラグドには取り外し可能なプレシジョンヘッドが付属しており、照射しづらい狭いエリア (口まわり、指、つま先など)のトリートメントに最適です。

プレシジョンヘッドを使用すると本機の速度が少し低下するため、スピーディーなトリートメントをするためには、必要な場合にのみ使用することをお勧めします。

プレシジョンヘッドは、本機の前面にある内部マグネットを介して取り付けるだけです。このマグネットは、トリートメントをしている間、ヘッド部分を所定の位置に保持します。トリートメントする領域に応じて、プレシジョンヘッドの装着をしてください。

イメージ図

プレシジョンヘッドが損傷しているか、部品(磁石や反射板など)が欠落している場合は、使用しないでください。 プレシジョンヘッドが正しい方向に取り付けられていることを確認します(上部のロゴ) プレシジョンヘッドが使用中に不快に熱くなる場合は、冷却されるまで使用を中止してください。 プレシジョンヘッドを取り付けるときは、すべての警告(セクション3)に従ってください。 プレシジョンヘッドのクリーニング手順(セクション15)に従ってください。