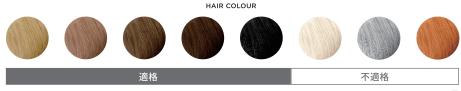

# 4. ご使用前の注意事項

スムーズスキン ピュア アンプラグドは、赤毛、白髪または明るい金髪には効果を示しませんので、そのような方の ご使用には適していません。

### ヘアカラー

スムーズスキン ピュア アンプラグドは、黒または茶色の体毛への使用に適しています。 白髪 (グレイ)、金髪、赤毛には使用できない場合があります。

イメージ図