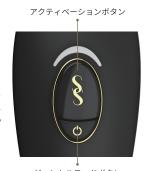

### 11.スムーズスキン ピュア アンプラグドの各モード

スムーズスキンピュアアンプラグドの脱毛トリートメントには、2つのモードを使用できます。

「パワーモード」 インジケーターなし

「ジェントルモード」 インジケーター「オン」

「パワーモード」は、本機で最大の出力が得られます。「パワーモード」では、肌の色に応じて最大の出力で脱毛トリートメントされるため、高い結果が得られます。「パワーモード」は、脇の下やビキニラインなど、特に体毛が濃くて脱毛ケアが難しい部位に最適です。

「ジェントルモード」は、「パワーモード」で不快感や痛みを感じる部分に使用します。 「ジェントルモード」では照射出力が抑えられています。

本機のスイッチを入れると、デフォルトで「パワーモード」設定となります。 電源ボタンを押すと、ジェントルモードに移行できます。 これは、1つの青いライトで示されます。

どのモードで使用中でも、「連続照射」と「一回照射」の選択が可能です。

「一回照射」は、脇の下やビキニラインなど、狭い部位での脱毛ケアに適しています。 本機を肌に押し当て、アクティベーションボタンを押した後に離します。 本機を肌から 離し、次に脱毛ケアしたい部分に丁寧に密着させます。

「連続照射」は、腿など大きな広い部位に適しています。 本機を肌に押し当て、アクティベーションボタンを押したまま (継続して押した状態)で、フラッシュの合間に本機を滑らせながら移動します。 移動する速度を一定に保つと、脱毛ケアがオーバーラップしたり、飛ばしたりしません。

ジェントルモードボタン (電源ボタン)