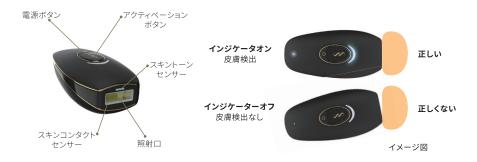

c) スキントーンセンサーが肌に密着するように、ハンドセットをトリートメントするエリアにしっかりと押し付けます。 スキントーンセンサーが有効な肌色を検出しない場合、アクティベーションボタンの周りのライトが赤色に点灯し、ハンドセットは起動しません。 スキントーンセンサーが有効な肌色を測定すると、アクティベーションボタンの周りのライトが白く点灯し、デバイスがフラッシュの準備ができていることを示します。

### 9. スキントーンセンサー

スキントーンセンサーは、肌の色を感知して、必要な出力レベルを調整します。 肌の色が濃すぎる場合スキントーンセンサーがそれを検知し、本機が作動しません。 肌の色が濃すぎる場合は、パワーバーのLEDインジケーターが赤色に表示されます。

ハンドセット上部の起動ボタンの下にあるパワーバーにスキントーンセンサーの状態が表示されます。適用範囲内の肌の色が感知された場合、パワーバーのLEDインジケーターが白色に表示されます。肌の色に応じて、点灯するLEDインジケーターの数が変わります。

#### 10. スキンコンタクトセンサー

スムーズスキン ピュア アンプラグドが安全に作動するよう、フラッシュごとにスキンコンタクトセンサーが接触状態を チェックします。このチェックにより、最も厳格な安全規制に適合した状態が確保できます。

また、最善の結果が得られるよう、本機が照射する際にスキンコンタクトセンサーが、脱毛ケアする部分と完全に密着していなければなりません。

光エネルギーがしっかり届いて最善の結果が得られるよう、しっかり密着していることが重要です。