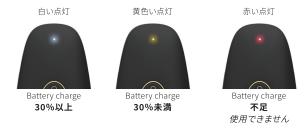

# 14. バッテリー残量

スムーズスキン ピュア アンプラグドには、取り外し可能なバッテリーパックが付属しています。

普段はハンドセットからバッテリーパックを取り外す必要はありません。交換用または旅行用に取り外すことができます。 使用中、デバイスの電源がオンのとき、バッテリーの充電状態はバッテリー ステータス ライトによって示されます。

バッテリーパックのお手入れ バッテリーパックを開けたり、改造したりしないでください。 バッテリーパックを過度の熱や火にさらさないでください。 バッテリーパックを直射日光にさらさないでください。 バッテリーパックは落とす等の衝撃を与えないでください。

本機 (コード類を含む) を定期的にチェックし、目視で損傷の有無を確認してください。損傷やひび割れが確認された場合、本機のご使用をお止めください。

バッテリーの寿命を延ばし、損傷を避けるために、次のことをお勧めします。

- ・バッテリー残量が少なくなったら充電してください。(バッテリーステータスライトが赤く点灯)
- ・デバイスを使用しない場合は、6ヶ月ごとにバッテリーを充電してください。
- ・バッテリーを完全に充電した状態で保管しないでください。使用後に充電せずにデバイスを保管してください。
- ・異臭がする、高温になっている、変形している、膨らんでいる等の異常がある場合は、充電を中止し、バッテリーパックを 取り外してください。