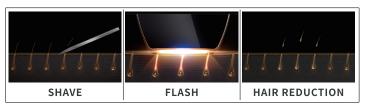

#### 照射方法 -1回照射•連続照射

#### -1回照射

ワキやビキニラインなど細かい部分におすすめの方法です。 ハンドセットを皮膚にあて、アクティベーションボタンを押して離します。 ハンドセットを皮膚から離してから、次のトリートメントエリアに丁寧にあててください。

#### -連続照射

この方法は、脚などの広い領域をより速く処理するためにおすすめの方法です。 ハンドセットを肌にあて、アクティベーションボタンを押したままにして、フラッシュの間に肌に沿ってハンドセットを滑らせながら移動します。 重ねて同じ部分に照射したり、照射できない部分が生じないように、安定した速度でハンドセットを動かしてみてください。

ステップ 6:スムーズスキン ピュア アンプラグドの トリートメントスケジュール