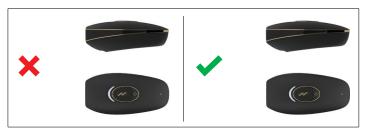

イメージ図

プレシジョンヘッドが損傷しているか、部品(磁石や反射板など)が欠落している場合は、使用しないでください。 プレシジョンヘッドが正しい方向に取り付けられていることを確認します(上部のロゴ) プレシジョンヘッドが使用中に不快に熱くなる場合は、冷却されるまで使用を中止してください。 プレシジョンヘッドを取り付けるときは、すべての警告(セクション3)に従ってください。 プレシジョンヘッドのクリーニング手順(セクション15)に従ってください。