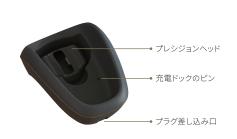

### 注意

必ず使用方法を守って、製品を使用してください。

ステップ 1:バッテリーパックと絶縁タブを取り外します

初めて使用する前に、バッテリーパックを取り外し、コネクタから絶縁タブを取り 外します。

バッテリーパックは、ハンドセットの背面にあるバッテリーリリースボタンを押す ことで取り外すことができます。

バッテリーパックをハンドセットに再接続するときは、バッテリーが所定の位置に 完全にカチッとはまっていることを確認してください。

ステップ 2:スムーズスキン ピュア アンプラグドを充雷する

最良の結果を得るには、スムーズスキンピュアアンプラグドを使用前に6時間充電 して、デバイスが完全に充電されていることを確認してください。

スムーズスキン ピュア アンプラグドデバイスの充電方法の詳細については、この ユーザーマニュアルのセクション13を参照してください。

バッテリーリリースボタン

絶縁タブ