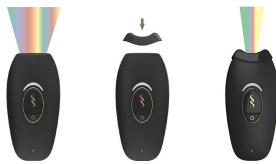

# 12. プレシジョンヘッド

スムーズスキン ピュア アンプラグドには取り外し可能なプレシジョンヘッドが付属しており、照射しづらい狭いエリア (口まわり、指、つま先など)のトリートメントに最適です。

プレシジョンヘッドを使用すると本機の速度が少し低下するため、スピーディーなトリートメントをするためには、必要な場合にのみ使用することをお勧めします。

プレシジョンヘッドは、本機の前面にある内部マグネットを介して取り付けるだけです。このマグネットは、トリートメントをしている間、ヘッド部分を所定の位置に保持します。トリートメントする領域に応じて、プレシジョンヘッドの装着をしてください。

イメージ図

プレシジョンヘッドが損傷しているか、部品(磁石や反射板など)が欠落している場合は、使用しないでください。 プレシジョンヘッドが正しい方向に取り付けられていることを確認します(上部のロゴ) プレシジョンヘッドが使用中に不快に熱くなる場合は、冷却されるまで使用を中止してください。 プレシジョンヘッドを取り付けるときは、すべての警告(セクション3)に従ってください。 プレシジョンヘッドのクリーニング手順(セクション15)に従ってください。