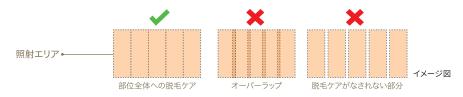

「連続照射」は、腿など大きな広い部位に適しています。 本機を肌に押し当て、アクティベーションボタンを押したまま (継続して押した状態)で、フラッシュの合間に本機を滑らせながら移動します。 移動する速度を一定に保つと、脱毛ケアがオーバーラップしたり、飛ばしたりしません。

ジェントルモードボタン (電源ボタン)