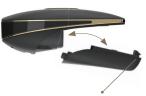

# 1. スムーズスキン ピュア アンプラグド 各部名称

スムーズスキン ピュア アンプラグドには、以下の内容が含まれています

### 注意

必ず使用方法を守って、製品を使用してください。

ステップ 1:バッテリーパックと絶縁タブを取り外します

初めて使用する前に、バッテリーパックを取り外し、コネクタから絶縁タブを取り 外します。

バッテリーパックは、ハンドセットの背面にあるバッテリーリリースボタンを押す ことで取り外すことができます。

バッテリーパックをハンドセットに再接続するときは、バッテリーが所定の位置に 完全にカチッとはまっていることを確認してください。

ステップ 2:スムーズスキン ピュア アンプラグドを充雷する

最良の結果を得るには、スムーズスキンピュアアンプラグドを使用前に6時間充電 して、デバイスが完全に充電されていることを確認してください。

スムーズスキン ピュア アンプラグドデバイスの充電方法の詳細については、この ユーザーマニュアルのセクション13を参照してください。

バッテリーリリースボタン

絶縁タブ