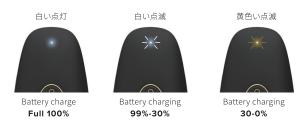

#### 自動電源オフ

ユニットが「非アクティブ」、つまり5分間ボタンが押されないままになると、ユニットの電源がオフになります。 再びトリートメントを続ける場合は、電源ボタンを3秒間押してください。

使用中、デバイスの電源がオンのとき、バッテリーの充電状態はバッテリー ステータス ライトによって示されます。 スムーズ スキン ピュア アンプラグド バッテリーパックの詳細については、セクション14を参照してください。

### 9. スキントーンセンサー

スキントーンセンサーは、肌の色を感知して、必要な出力レベルを調整します。 肌の色が濃すぎる場合スキントーンセンサーがそれを検知し、本機が作動しません。 肌の色が濃すぎる場合は、パワーバーのLEDインジケーターが赤色に表示されます。

ハンドセット上部の起動ボタンの下にあるパワーバーにスキントーンセンサーの状態が表示されます。適用範囲内の肌の色が感知された場合、パワーバーのLEDインジケーターが白色に表示されます。肌の色に応じて、点灯するLEDインジケーターの数が変わります。

本機 (コード類を含む) を定期的にチェックし、目視で損傷の有無を確認してください。損傷やひび割れが確認された場合、本機のご使用をお止めください。

バッテリーの寿命を延ばし、損傷を避けるために、次のことをお勧めします。

- ・バッテリー残量が少なくなったら充電してください。(バッテリーステータスライトが赤く点灯)
- ・デバイスを使用しない場合は、6ヶ月ごとにバッテリーを充電してください。
- ・バッテリーを完全に充電した状態で保管しないでください。使用後に充電せずにデバイスを保管してください。
- ・異臭がする、高温になっている、変形している、膨らんでいる等の異常がある場合は、充電を中止し、バッテリーパックを 取り外してください。