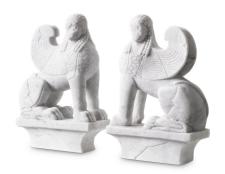

## SPECIFICATION SHEET

Item no. TM0079

**Item description** Object Sphinx white marble set of 2

White marble

Marble is a natural material, each piece differs in color and

veining

Suitable for Indoor use/dry locations only