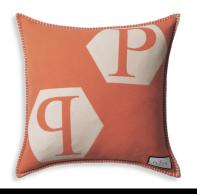

## SPECIFICATION SHEET

Item no. PP0332

**Item description** Cushion PP logo Orange 45 x 45

Cushion woven 89% wool, 10% cashmere, 1% silk | Removable

cover

Suitable for Indoor use/dry locations only

Net weight (kg) 0.8 Net weight (lbs) 1.76