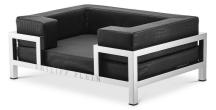

## SPECIFICATION SHEET

Item no. Item description PP0322 Dogbed High Conic Limited L nickel finish Polished nickel finish | Black leather croco look

Suitable for

Indoor use/dry locations only

Net weight (kg) Net weight (lbs) 20 44.08

## DIMENSIONS

Dimensions (cm) Dimensions (inch) L. 60 | W. 84 | H. 32 cm L. 23.62" | W. 33.07" | H. 12.60"

## MATERIALS

PP0322

Dogbed High Conic Limited L nickel finish Plywood | Pine Wood | Stainless steel