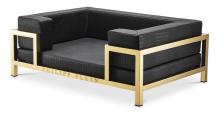

## SPECIFICATION SHEET

Item no. PP0321

**Item description** Dogbed High Conic Limited XL gold finish

Brushed brass finish | Black leather croco look

Suitable for Indoor use/dry locations only

Net weight (kg) 24 Net weight (lbs) 52.9

## **MATERIALS**

PP0321 Dogbed High Conic Limited XL gold finish

Plywood | Pine Wood | Stainless steel