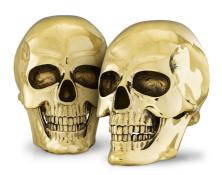

## SPECIFICATION SHEET

Item no. PP0289

**Item description** Skull Wall element set of 2 gold finish

gold finished copper

Suitable for Indoor use/dry locations only

Net weight (kg) 6 Net weight (lbs) 13.22

## **MATERIALS**

PP0289 Skull Wall element set of 2 gold finish