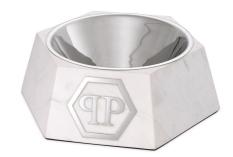

## SPECIFICATION SHEET

ltem no. Item description PP0255 Dog Food bowl Nice marble nickel finish white White marble | polished nickel finish | stainless steel bowl

Indoor use/dry locations only

Net weight (kg) Net weight (lbs)

## MATERIALS

PP0255

Dog Food bowl Nice marble nickel finish white Marble