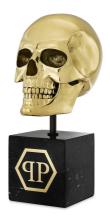

## SPECIFICATION SHEET

Item no. PP0246

Item description Skull L black marble gold finish

Black marble | gold finished copper

Suitable for Indoor use/dry locations only

Net weight (kg) 6.29 Net weight (lbs) 13.86

## **MATERIALS**

PP0246 Skull L black marble gold finish

Marble | Copper