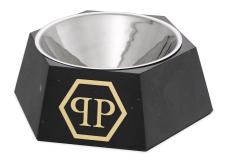

## SPECIFICATION SHEET

Item no. PP0212

**Item description** Dog Food bowl Nice marble gold finish black

Black marble | gold finish | stainless steel bowl

Suitable for Indoor use/dry locations only

Net weight (kg) 4.38 Net weight (lbs) 9.65

## **MATERIALS**

PP0212 Dog Food bowl Nice marble gold finish black

Marble | Stainless steel