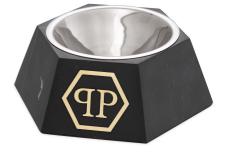

## SPECIFICATION SHEET

Item no. PP0211

**Item description** Dog Food bowl Nice marble gold finish black

Black marble | gold finish | stainless steel bowl

Suitable for Indoor use/dry locations only

Net weight (kg) 2.08 Net weight (lbs) 4.58

## **MATERIALS**

PP0211 Dog Food bowl Nice marble gold finish black

Marble | Stainless steel