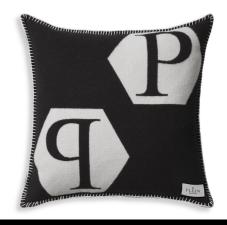

# SPECIFICATION SHEET

Item no. PP0188

**Item description** Cushion Cashmere PP 65 x 65 black

Cushion woven 89% wool, 10% cashmere, 1% silk | Removable

cover

Suitable for Indoor use/dry locations only

Net weight (kg) 0.85 Net weight (lbs) 1.87