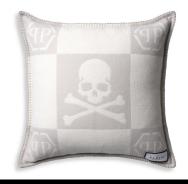

# SPECIFICATION SHEET

Item no. PP0183

**Item description** Cushion Cashmere Skull 45 x 45 grey

Cushion woven 89% wool, 10% cashmere, 1% silk | Removable

cover

Suitable for Indoor use/dry locations only

Net weight (kg) 0.8 Net weight (lbs) 1.76