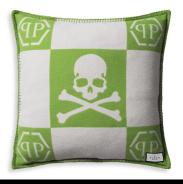

# SPECIFICATION SHEET

Item no. PP0181

**Item description** Cushion Cashmere Skull 45 x 45 green

Cushion woven 89% wool, 10% cashmere, 1% silk | Removable

cover

Suitable for Indoor use/dry locations only

Net weight (kg) 0.8 Net weight (lbs) 1.76