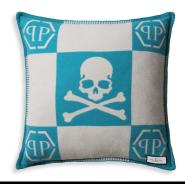

# SPECIFICATION SHEET

Item no. PP0179

**Item description** Cushion Cashmere Skull 45 x 45 blue

Cushion woven 89% wool, 10% cashmere, 1% silk | Removable

cover

Suitable for Indoor use/dry locations only

Net weight (kg) 0.8 Net weight (lbs) 1.76

## **MATERIALS**

PP0179 Cushion Cashmere Skull 45 x 45 blue

Fabric | Feathers