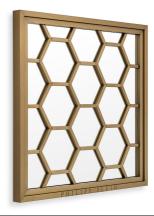

# SPECIFICATION SHEET

Item no. PP0169

**Item description** Mirror Skeleton M Antique brass finish

Brushed brass finish | mirror glass

Suitable for Indoor use/dry locations only

Net weight (kg) 33 Net weight (lbs) 72.73

# **MATERIALS**

PP0169 Mirror Skeleton M Antique brass finish

Stainless steel | Mirror glass | MDF