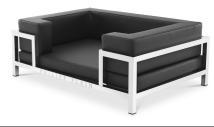

## SPECIFICATION SHEET

Item no. PP0143

**Item description** Dogbed High Conic XL nickel finish leather look black

Polished nickel finish | black leather look

Suitable for Indoor use/dry locations only

Net weight (kg) 24 Net weight (lbs) 52.9

## **DIMENSIONS**

 Dimensions (cm)
 L. 70 | W. 101 | H. 38 cm

 Dimensions (inch)
 L. 27.56" | W. 39.76" | H. 14.96"

## **MATERIALS**

PP0143 Dogbed High Conic XL nickel finish leather look black

Plywood | Pine Wood | Stainless steel