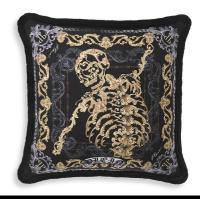

# SPECIFICATION SHEET

Item no. PP0095

**Item description** Cushion Silk Skeleton 50 x 50 cm

Cushion 100% silk with fringe finishing | Removable cover

Suitable for Indoor use/dry locations only

 Net weight (kg)
 0.82

## **MATERIALS**

**PP0095** Cushion Silk Skeleton 50 x 50 cm

Fabric | Feathers

## **SPECIFICATIONS**

Fabric composition 100% silk, Fringe: 70% viscose | 30% acrylic