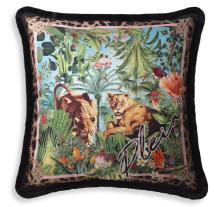

## SPECIFICATION SHEET

Item no. Item description PP0030 Cushion Silk Exotic 70 x 70 Cushion 100% silk with fringe finishing | Removable cover

Suitable for

Net weight (kg) Net weight (lbs) Indoor use/dry locations only 1.84 4.06