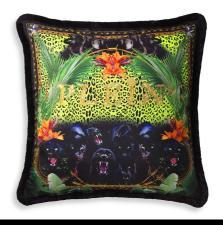

# SPECIFICATION SHEET

Item no. PP0028

**Item description** Cushion Silk Jungle 70 x 70

Cushion 100% silk with fringe finishing | Removable cover

Suitable for Indoor use/dry locations only

Net weight (kg) 1.82 Net weight (lbs) 4.01

# **MATERIALS**

PP0028 Cushion Silk Jungle 70 x 70

Fabric | Feathers

# **SPECIFICATIONS**

Fabric composition 100% silk, Fringe: 70% viscose | 30% acrylic