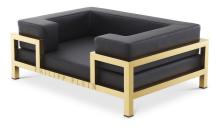

## SPECIFICATION SHEET

Item no. PP0023

**Item description** Dogbed High Conic L gold finish leather look black

Brushed brass finish | Black leather look

Suitable for Indoor use/dry locations only

Net weight (kg) 20 Net weight (lbs) 44.08

## **DIMENSIONS**

 Dimensions (cm)
 L. 60 | W. 84 | H. 32 cm

 Dimensions (inch)
 L. 23.62" | W. 33.07" | H. 12.60"

## **MATERIALS**

PP0023 Dogbed High Conic L gold finish leather look black

Pine Wood | Stainless steel | Plywood