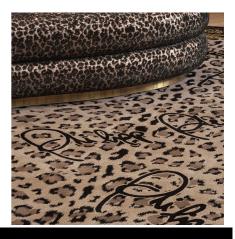

## SPECIFICATION SHEET

Item no. PP0012

**Item description** Carpet Jungle brown 300 x 400 cm

Brown & black coloured panther print | black & brown

coloured framework

Hand tufted | 100% New Zealand wool pile