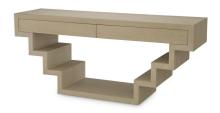

# SPECIFICATION SHEET

Item no. 118684

**Item description** Console Table Rialto washed oak veneer

Washed oak veneer

Suitable for Indoor use/dry locations only

Net weight (kg) 75.5 Net weight (lbs) 166.4

### **DIMENSIONS**

 Dimensions (cm)
 W. 180 | D. 50 | H. 77 cm

 Dimensions (inch)
 W. 70.87" | D. 19.69" | H. 30.31"

Tabletop thickness (cm)22.8Tabletop thickness (inch)8.98

#### **MATERIALS**

118684 Console Table Rialto washed oak veneer

MDF | Oak veneer | Meranti veneer