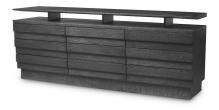

# SPECIFICATION SHEET

Item no. 118393

Item description Drawer Dresser Quintino charcoal grey oak veneer

Charcoal grey oak veneer

Suitable for Indoor use/dry locations only

Net weight (kg) 199.25 Net weight (lbs) 439.15

#### **MATERIALS**

118393 Drawer Dresser Quintino charcoal grey oak veneer

MDF | Plywood | Mahogany wood | Oak veneer

# **SPECIFICATIONS**

Assembly required? No assembly required

Drawer quantity 9