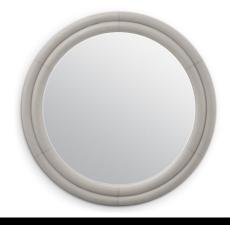

# SPECIFICATION SHEET

118319 Item no.

Item description Mirror Bastioni leather look

Light grey leather look

Suitable for Indoor use/dry locations only

Net weight (kg) 24.66 Net weight (lbs) 54.35

## **MATERIALS**

118319 Mirror Bastioni leather look

MDF | Leather | Mirror glass | Stainless steel

**SAE 202** Stainless steel grade