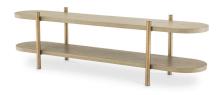

# SPECIFICATION SHEET

Item no. 118044

**Item description** Cabinet Scario washed oak veneer

Washed oak veneer | brushed brass finish

Suitable for Indoor use/dry locations only

Net weight (kg) 68.75 Net weight (lbs) 151.52

### **DIMENSIONS**

 Dimensions (cm)
 W. 200 | D. 48 | H. 55.5 cm

 Dimensions (inch)
 W. 78.74" | D. 18.90" | H. 21.85"

#### **MATERIALS**

118044 Cabinet Scario washed oak veneer

MDF | Oak veneer | Stainless steel

Stainless steel grade SAE 201