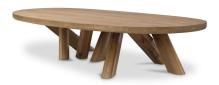

# SPECIFICATION SHEET

Item no. 117797

**Item description** Coffee Table Bayshore oak wood

Oak wood

Suitable for Indoor use/dry locations only

Net weight (kg) 77 Net weight (lbs) 169.71

### **DIMENSIONS**

 Dimensions (cm)
 L. 170 | W. 85 | H. 35 cm

 Dimensions (inch)
 L. 66.93" | W. 33.46" | H. 13.78"

Tabletop thickness (cm)5Tabletop thickness (inch)1.97

#### **MATERIALS**

117797 Coffee Table Bayshore oak wood

Oak wood | Carbon Steel