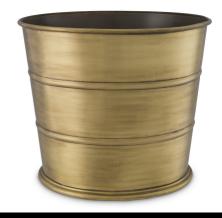

## SPECIFICATION SHEET

Item no. 117724

**Item description** Planter Hortus vintage brass finish

Vintage brass finish

Suitable for use in covered outdoor areas

Suitable for Indoor & covered outdoor use

Net weight (kg) 6.56 Net weight (lbs) 14.46

## **DIMENSIONS**

 Dimensions (cm)
 Ø 62 | H. 52.5 cm

 Dimensions (inch)
 Ø 24.41″ | H. 20.67″

## **MATERIALS**

117724 Planter Hortus vintage brass finish

Stainless steel