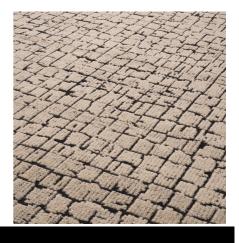

# SPECIFICATION SHEET

Item no. 117586

**Item description** Carpet Nirvana black ivory 200 x 300 cm

Black & ivory

Hand knotted | 100% wool

Suitable for Indoor use/dry locations only

Net weight (kg) 13.5 Net weight (lbs) 29.75

### **MATERIALS**

117586 Carpet Nirvana black ivory 200 x 300 cm

Wool | Cotton