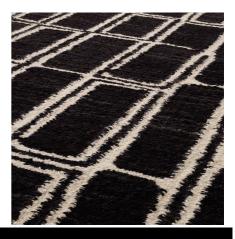

# SPECIFICATION SHEET

Item no. 117582

**Item description** Carpet Vava black ivory 200 x 300 cm

Black | Ivory

Hand woven | flat weave | 100% wool

Suitable for Indoor use/dry locations only

Net weight (kg) 18.3 Net weight (lbs) 40.33

## **MATERIALS**

117582 Carpet Vava black ivory 200 x 300 cm

Wool | Cotton