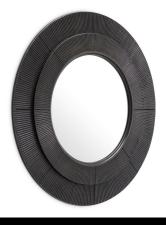

# SPECIFICATION SHEET

Item no. 117552

**Item description** Mirror Rodion bronze finish

Bronze finish

Suitable for Indoor use/dry locations only

Net weight (kg) 8.05 Net weight (lbs) 17.74

## **MATERIALS**

117552 Mirror Rodion bronze finish

MDF | Brass | Mirror glass