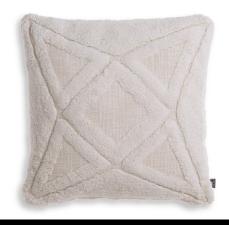

# SPECIFICATION SHEET

Item no. 117548

**Item description** Cushion Malua L off-white

off-white

Suitable for Indoor use/dry locations only

Net weight (kg) 1.55 Net weight (lbs) 3.42

### **MATERIALS**

117548 Cushion Malua L off-white

Fabric | Polyester filling | Polypropylene