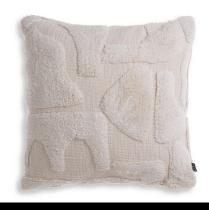

# SPECIFICATION SHEET

Item no. 117545

**Item description** Cushion Menos S off-white

off-white

Suitable for Indoor use/dry locations only

Net weight (kg) 1.1 Net weight (lbs) 2.42

### **MATERIALS**

117545 Cushion Menos S off-white

Fabric | Polyester filling | Polypropylene