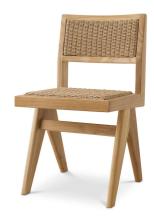

# SPECIFICATION SHEET

Item no. 117432

Item description Outdoor Dining Chair Niclas natural teak natural weave

Natural teak | natural weave

Suitable for Indoor & outdoor use

Net weight (kg) 9.5 Net weight (lbs) 20.94

### **DIMENSIONS**

Dimensions (cm) W. 46.5 | D. 52 | H. 85 | SD. 44 | SH. 49 cm

Dimensions (inch) W. 18.31" | D. 20.47" | H. 33.46" | SD. 17.32" | SH. 19.29"

#### **MATERIALS**

117432 Outdoor Dining Chair Niclas natural teak natural weave

Teak wood | Polyethylene