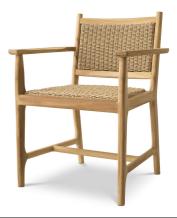

# SPECIFICATION SHEET

Item no. 117429

**Item description** Outdoor Dining Chair Pivetti with arm natural teak

Natural teak | natural weave

Suitable for Indoor & outdoor use

Net weight (kg) 9.5 Net weight (lbs) 20.94