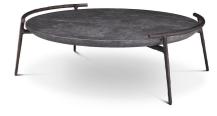

# Item no. 117352

**Item description**Coffee Table Arca grey marble bronze finish

Grey marble | bronze finish

Marble is a natural material, each piece differs in color and

veining

Suitable for Indoor use/dry locations only

### **DIMENSIONS**

 Dimensions (cm)
 Ø 106 | H. 35.5 cm

 Dimensions (inch)
 Ø 41.73″ | H. 13.98″

Tabletop thickness (cm)3.6Tabletop thickness (inch)1.42

#### **MATERIALS**

117352 Coffee Table Arca grey marble bronze finish

Marble | Aluminium