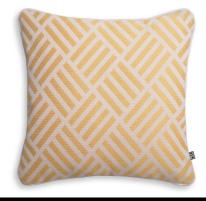

# SPECIFICATION SHEET

Item no. 117342

**Item description**Cushion Sonel S yellow with white piping

Sonel yellow

Suitable for Indoor use/dry locations only

Net weight (kg) 0.8 Net weight (lbs) 1.76