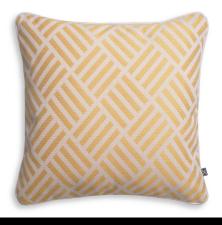

# SPECIFICATION SHEET

Item no. 117341

**Item description**Cushion Sonel L yellow with white piping

Sonel yellow

Suitable for Indoor use/dry locations only

Net weight (kg) 1.1 Net weight (lbs) 2.42