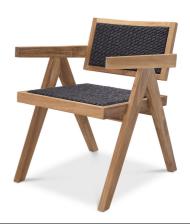

# SPECIFICATION SHEET

Item no. 117311

**Item description** Outdoor Dining Chair Kristo natural teak black weave

Natural teak | black weave

Suitable for Indoor & outdoor use

Net weight (kg) 11.5 Net weight (lbs) 25.35

### **DIMENSIONS**

Dimensions (cm) W. 56 | D. 65.5 | H. 78 | SD. 52 | SH. 45.5 | AH. 67 cm

Dimensions (inch) W. 22.05" | D. 25.79" | H. 30.71" | SD. 20.47" | SH. 17.91" | AH. 26.38"

### **MATERIALS**

117311 Outdoor Dining Chair Kristo natural teak black weave

Teak wood | Polyethylene