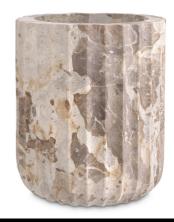

## SPECIFICATION SHEET

Item no. 117204

**Item description** Vase Nava brown marble

Brown marble

Marble is a natural material, each piece differs in color and

veining

Suitable for Indoor use/dry locations only