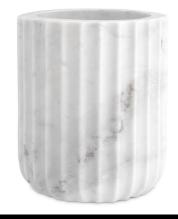

## SPECIFICATION SHEET

Item no. 117203

**Item description** Vase Nava white marble

White marble

Marble is a natural material, each piece differs in color and

veining

Suitable for Indoor use/dry locations only