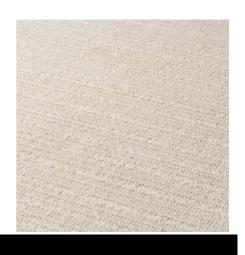

# SPECIFICATION SHEET

Item no. 116979

**Item description** Carpet Torrance ivory 200 x 300 cm

Ivory

Hand woven | 90% wool | 7% cotton | 3% polyester pile

Suitable for Indoor use/dry locations only

Net weight (kg) 21.5 Net weight (lbs) 47.39

### **MATERIALS**

116979 Carpet Torrance ivory 200 x 300 cm

Wool | Cotton | Latex

Backing Cotton | polyester | latex