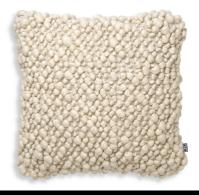

# SPECIFICATION SHEET

116895 Item no.

Item description Cushion Schillinger S ivory

Ivory

Hand woven

Suitable for Indoor use/dry locations only

Net weight (kg) 2.52 Net weight (lbs) 5.55

# **MATERIALS**

116895 Cushion Schillinger S ivory

Fabric

# **SPECIFICATIONS**

90% wool | 7% cotton | 3% polyester Fabric composition

Fabric consumption (m) 0.56 Fabric consumption (yard) 0.61