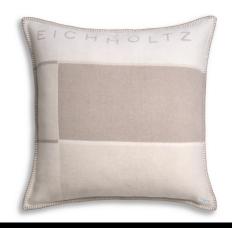

## SPECIFICATION SHEET

Item no. 116830

**Item description** Cushion Thana L off white

Off-white | greige | sand 90% wool | 10% cashmere

Suitable for Indoor use/dry locations only

Net weight (kg) 2.6 Net weight (lbs) 5.73