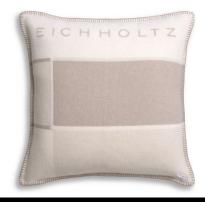

## SPECIFICATION SHEET

| Item no.<br>Item description        | 116822<br>Cushion Thana S off white<br>Off-white   greige   sand<br>90% wool   10% cashmere |
|-------------------------------------|---------------------------------------------------------------------------------------------|
| Suitable for                        | Indoor use/dry locations only                                                               |
| Net weight (kg)<br>Net weight (lbs) | 2.2<br>4.85                                                                                 |

## MATERIALS

116822

Cushion Thana S off white Fabric | Feathers | Cotton