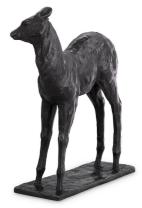

## SPECIFICATION SHEET

ltem no. Item description 116709 Sculpture Deer bronze Bronze patina

Indoor use/dry locations only

Net weight (kg) Net weight (lbs)

Suitable for

4.75 10.47

## DIMENSIONS

Dimensions (cm) Dimensions (inch) L. 9 | W. 25.5 | H. 32 cm L. 3.54" | W. 10.04" | H. 12.60"

## MATERIALS

116709

Sculpture Deer bronze Bronze